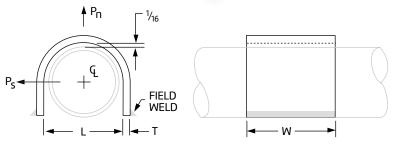

Maximum Temperature: 650° F
Ordering: Specify figure number, name, and pipe size. Larger sizes available upon request.

| Fig. 244: Dimensions (in) • Loads (lbs) • Weight (lbs) |            |       |       |                             |    |        |  |
|--------------------------------------------------------|------------|-------|-------|-----------------------------|----|--------|--|
| Pipe<br>Size                                           | Rated Load |       | L     | Т                           | W  | Moight |  |
|                                                        | Ps         | Pn    | L     | '                           | VV | Weight |  |
| 1/2                                                    | 250        | 1,500 | 1     | 1//4                        | 2  | 0.39   |  |
| 3/4                                                    |            |       | 13/16 |                             |    | 0.47   |  |
| 1                                                      |            |       | 17/16 |                             |    | 0.56   |  |
| 11/4                                                   | 500        | 2,000 | 13/4  | <sup>3</sup> / <sub>8</sub> | 3  | 1.62   |  |
| 11//2                                                  |            |       | 2     |                             |    | 1.81   |  |
| 2                                                      |            |       | 21/2  |                             |    | 2.20   |  |
| 21/2                                                   | 650        | 2,300 | 3     | 1/2                         |    | 3.56   |  |
| 3                                                      |            |       | 37//8 |                             | 4  | 5.74   |  |
| 4                                                      |            |       | 43/4  |                             |    | 7.16   |  |
| 6                                                      |            |       | 63/4  |                             | 6  | 15.32  |  |